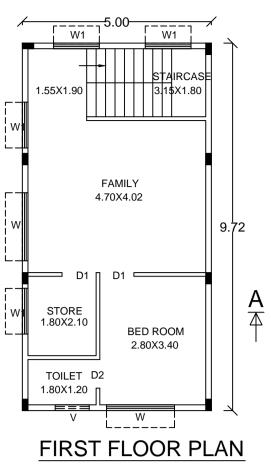

MAHILA VIDYALAYA. , \_\_\_\_6.00(20'0") \_\_\_\_\_, PRÓPÓSÉD 12,19 1.47 ↓5.80M WIDE ROAD↓ SITE PLAN (Scale 1:200)



ELEVATION

| Floor Name                     |      | otal Built Up<br>rea (Sq.mt.) |         | ctions (/ | Area in Sq.mt.) | Proposed FAR<br>Area (Sq.mt.) | Total FAR Are<br>(Sq.mt.) | ea Tn    | mt (No.) |
|--------------------------------|------|-------------------------------|---------|-----------|-----------------|-------------------------------|---------------------------|----------|----------|
|                                |      | ,                             | Stair   | Case      | Parking         | Resi.                         | ,                         |          |          |
| Terrace Floor                  |      | 10.50                         |