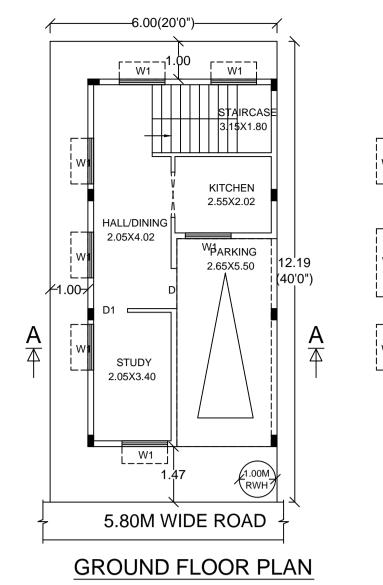

MAHILA VIDYALAYA. , \_\_\_\_6.00(20'0") \_\_\_\_\_, PRÓPÓSÉD 12,19 1.47 ↓5.80M WIDE ROAD↓ SITE PLAN (Scale 1:200)

ELEVATION

| Floor Name                     |      | otal Built Up<br>rea (Sq.mt.) |         | ctions (/ | Area in Sq.mt.) | Proposed FAR<br>Area (Sq.mt.) | Total FAR Are<br>(Sq.mt.) | ea Tn    | mt (No.) |
|--------------------------------|------|-------------------------------|---------|-----------|-----------------|-------------------------------|---------------------------|----------|----------|
|                                |      | ,                             | Stair   | Case      | Parking         | Resi.                         | ,                         |          |          |
| Terrace Floor                  |      | 10.50                         |         | 10.50     | 0.00            | 0.00                          | 0.0                       | 00       | 00       |
| Second Floor                   |      | 48.60                         |         | 5.67      | 0.00            | 42.93                         | 42.9                      | 93       | 00       |
| First Floor                    |      | 48.60                         |         | 5.67      | 0.00            | 42.93                         | 42.9                      | 93       | 00       |
| Ground Floor                   |      | 48.61                         |         | 5.67      | 14.58           | 28.36                         | 28.3                      | 36       | 01       |
| Total:                         |      | 156.31                        |         | 27.51     | 14.58           | 114.22                        | 114.3                     | 22       | 01       |
| Total Number of<br>Same Blocks |      | ,                             |         |           |                 |                               |                           |          |          |
| Total:                         |      | 156.31                        |         | 27.51     | 14.58           | 114.22                        | 114.2                     | 22       | 01       |
| SCHEDULE C                     | )F J | OINERY                        |         |           |                 |                               |                           |          |          |
| BLOCK NAME                     |      | NAM                           | IE      | LENGTH    |                 | HEIGHT                        | NO                        | NOS      |          |
| A (RESI)                       |      | D2                            |         | 0.76      |                 | 2.10                          | 02                        | 02       |          |
| A (RESI)                       |      | D1                            |         | 0.90      |                 | 2.10                          | 05                        | 05       |          |
| A (RESI)                       |      | D                             |         | 1.06      |                 | 2.10                          | 01                        |          | 1        |
| SCHEDULE C                     |      |                               |         |           |                 |                               |                           |          | -        |
| BLOCK NAME                     |      |                               |         |           | ENGTH           | HEIGHT                        | NO                        | S        | 1        |
| A (RESI)                       |      | W3                            |         | 0.90      |                 | 1.20                          | 04                        | -        | 1        |
| ( )                            |      | W                             |         |           | 1.21            | 1.20                          | 13                        |          | 1        |
| A (RESI)                       |      |                               |         | 1.80      |                 | 1.20                          | 05                        |          | 1        |
| JnitBUA Table                  | e fo |                               |         |           | 1.00            | 1.20                          |                           |          | J        |
| FLOOR                          |      | Name                          | UnitBUA | Туре      | UnitBUA Area    | Carpet Area                   | No. of Rooms              | No. of T | enemen   |
| GROUND<br>FLOOR PLAN           | SP   | LIT 1                         | FLAT    |           | 131.23          | 118.25                        | 3                         |          | 1        |
| FIRST FLOOR<br>PLAN            | SP   | LIT 1                         | FLAT    | 0.00      |                 | 0.00                          | 4                         |          | 0        |
| SECOND                         | SP   | LIT 1                         | FLAT    |           | 0.00            | 0.00                          | 3                         |          | 0        |
| FLOOR PLAN                     |      |                               |         |           |                 |                               |                           |          |          |