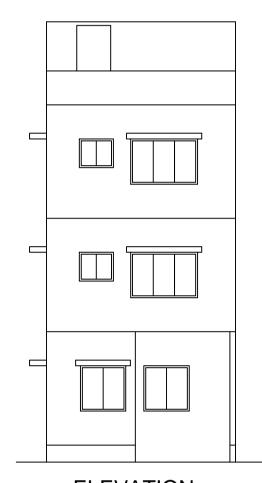

MAHILA VIDYALAYA. , \_\_\_\_6.00(20'0") \_\_\_\_\_, PRÓPÓSÉD 12,19 1.47 ↓5.80M WIDE ROAD↓ SITE PLAN (Scale 1:200)



ELEVATION

| Floor Name                     |      | otal Built Up<br>rea (Sq.mt.) |         | ctions (/ | Area in Sq.mt.) | Proposed FAR<br>Area (Sq.mt.) | Total FAR Are<br>(Sq.mt.) | ea Tn    | mt (No.) |
|--------------------------------|------|-------------------------------|---------|-----------|-----------------|-------------------------------|---------------------------|----------|----------|
|                                |      | ,                             | Stair   | Case      | Parking         | Resi.                         | ,                         |          |          |
| Terrace Floor                  |      | 10.50                         |