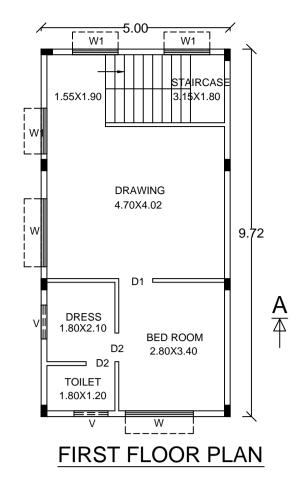

MAHILA VIDYALAYA. , \_\_\_\_6.00(20'0") \_\_\_\_\_, PRÓPÓSÉD 12,19 1.47 ↓5.80M WIDE ROAD↓ SITE PLAN (Scale 1:200)



ELEVATION

| Floor Name                     |      | otal Built Up<br>rea (Sq.mt.) |         | ctions (/ | Area in Sq.mt.) | Proposed FAR<br>Area (Sq.mt.) | Total FAR Are<br>(Sq.mt.) | ea Tn    | mt (No.) |
|--------------------------------|------|-------------------------------|---------|-----------|-----------------|-------------------------------|---------------------------|----------|----------|
|                                |      | ,                             | Stair   | Case      | Parking         | Resi.                         | ,                         |          |          |
| Terrace Floor                  |      | 10.50                         |