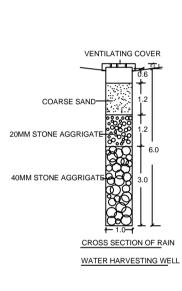

22. The applicant shall ensure that the Rain Water Harvesting Structures are provided & maintained in good repair for storage of water for non potable purposes or recharge of ground water at all times having a minimum total capacity mentioned in the Bye-law 32(a).