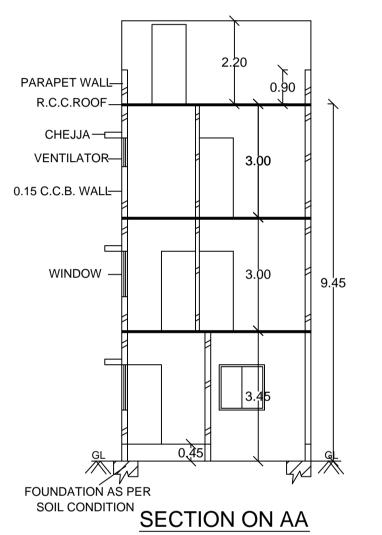

23. The building shall be designed and constructed adopting the norms prescribed in National Building Code and in the "Criteria for earthquake resistant design of structures" bearing No. IS 1893-2002 published by the Bureau of Indian Standards making the building resistant to earthquake. 24. The applicant should provide solar water heaters as per table 17 of Bye-law No. 29 for the